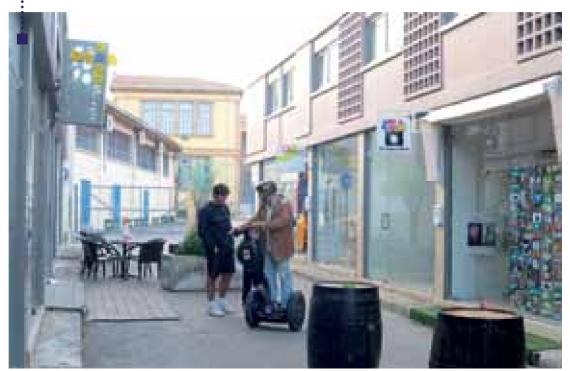

## SEGWAY STATION Μοναδική εμπειρία

Άνοιξε στις 5 Νοεμβρίου του 2011 και υπόσχεται πως θα δείτε την παλιά Λευκωσία από μια διαφορετική οπτική διασχίζοντάς την πάνω σε ένα segway, ελληνιστί «αυτοϊσορροπούμενο δίκυκλο». Στη γωνία της στοάς στην οδό Αισχύλου, θα βρείτε το μοναδικό κατάστημα στην Κύπρο που προσφέρει αυτή την εμπειρία, το Segway station. Ο Ανδρέας Θεοδότου, υπεύθυνος στο κατάστημα, μας ενημέρωσε για τις περιηγήσεις που πραγματοποιούνται στην παλιά Λευκωσία, χρησιμοποιώντας το μηχάνημα αυτό. Όπως ο ίδιος μας εξήγησε, η εμπειρία του Segway είναι μοναδική και στην ουσία πολύ απλή. Χρησιμοποιείς την κλίση του σώματός σου για να πας μπροστά, δεξιά, αριστερά και το ίδιο το μηχάνημα χρησιμοποιεί το βάρος σου για να ισορροπήσει στις δύο του ρόδες.